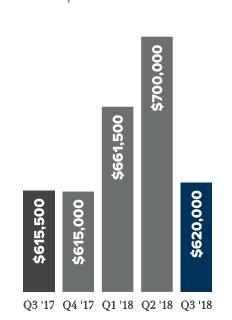

# SEATTLE METRO third quarter 2018 market review

a quarterly report on single family residential real estate activity



# Q3 SEATTLE

## quarterly report

#### **WEST SEATTLE**

 $median\ price$ 



### **SOUTH SEATTLE**

 $median\ price$ 



one year
trend

1
0.7%

price per
square foot
\$375

number sold **261** 

## **MADISON PARK & CAPITOL HILL**





## **QUEEN ANNE & MAGNOLIA**



© Copyright 2018 Windermere Mercer Island. Information and statistics derived from Northwest Multiple Listing Service.

# Q3 SEATTLE

## quarterly report

## **BALLARD & GREEN LAKE**

median price



#### **NORTH SEATTLE**

median price



#### **RICHMOND BEACH & SHORELINE**

median price



## **LAKE FOREST PARK & KENMORE**

median price



© Copyright 2018 Windermere Mercer Island. Information and statistics derived from Northwest Multiple Listing Service.

## A savvy way to search

## HOMES & STATS ONLINE



Looking for real-time information on today's real estate market? If so, your search is over!

We publish weekly residential and waterf