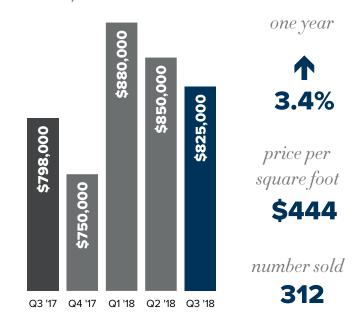

# SEATTLE METRO third quarter 2018 market review

a quarterly report on single family residential real estate activity



# Q3 SEATTLE

## quarterly report

#### **WEST SEATTLE**

 $median\ price$ 



### **SOUTH SEATTLE**

 $median\ price$ 



one year
trend

1
0.7%

price per
square foot
\$375

number sold **261** 

## **MADISON PARK & CAPITOL HILL**





## **QUEEN ANNE & MAGNOLIA**



© Copyright 2018 Windermere Mercer Island. Information and statistics derived from Northwest Multiple Listing Service.

# Q3 SEATTLE

## quarterly report

## **BALLARD & GREEN LAKE**

median price



#### **NORTH SEATTLE**

median price



#### **RICHMOND BEACH & SHORELINE**

median price



## **LAKE FOREST PARK & KENMORE**

median price



© Copyright 2018 Windermere Mercer Island. Information and statistics derived from Northwest Multiple Listing Service.

## A savvy way to search

## HOMES & STATS ONLINE



Looking for real-time information on today's real estate market? If so, your search is over!

We publish weekly residential and waterfront reports, along with monthly and quarterly overviews, to **LocalinSeattle.com**, providing a summary analysis of what's happening each week in 18 different residential and condo micro-markets throughout Seattle, Mercer Island and the Eastside.

In addition to statistical data, you'll find resources for researching homes and neighborhoods, community profiles, maps, links and school