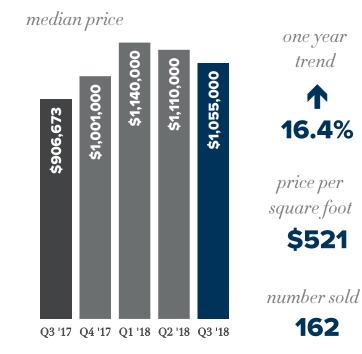

# SEATTLE METRO third quarter 2018 market review

a quarterly report on single family residential real estate activity



# Q3 SEATTLE

## quarterly report

#### **WEST SEATTLE**

 $median\ price$ 



### **SOUTH SEATTLE**

 $median\ price$ 



one year
trend

1
0.7%

price per
square foot
\$375

number sold **261** 

## **MADISON PARK & CAPITOL HILL**





## **QUEEN ANNE & MAGNOLIA**



© Copyright 2018 Windermere Mercer Island. Information and statistics derived from Northwest Multiple Listing Service.

# Q3 SEATTLE

## quarterly report

## **BALLARD & GREEN LAKE**

median price



#### **NORTH SEATTLE**

median price



#### **RICHMOND BEACH & SHORELINE**

median price



## **LAKE FOREST PARK & KENMORE**

median price



© Copyright 2018 Windermere Mercer Island. Information and statistics derived from Northwest Multiple Listing Service.

## A savvy way to search

## HOMES & STATS ONLINE



Looking for real-time information on today's real estate market? If so, your search is over!

We publish weekly residential and waterfront reports, along with monthly and quarterly overviews, to **LocalinSeattle.com**, providing a summary analysis of what's happening each week in