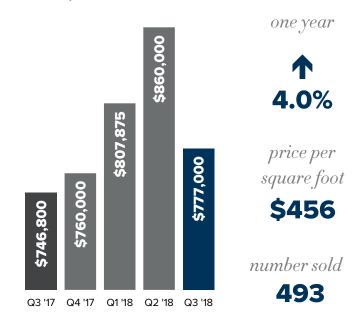

# SEATTLE METRO third quarter 2018 market review

a quarterly report on single family residential real estate activity



# Q3 SEATTLE

## quarterly report

#### **WEST SEATTLE**

 $median\ price$ 



### **SOUTH SEATTLE**

 $median\ price$ 



one year
trend

1
0.7%

price per
square foot
\$375

number sold **261** 

## **MADISON PARK & CAPITOL HILL**





## **QUEEN ANNE & MAGNOLIA**



© Copyright 2018 Windermere Mercer Island. Information and statistics derived from Northwest Multiple Listing Service.

# Q3 SEATTLE

## quarterly report

## **BALLARD & GREEN LAKE**

median price



#### **NORTH SEATTLE**

median price



#### **RICHMOND BEACH & SHORELINE**

median price



## **LAKE FOREST PARK & KENMORE**

median price



© Copyright 2018 Windermere Mercer Island. Information and statistics derived from Northwest Multiple Listing Service.

## A savvy way to search

## HOMES & STATS ONLINE



Looking for real-time information on today's real estate market? If so, your search is over!

We publish weekly residential and waterfront reports, along with monthly and quarterly overviews, to **LocalinSeattle.com**, providing a summary analysis of what's happening each week in 18 different residential and condo micro-markets throughout Seattle, Mercer Island and the Eastside.

In addition to statistical data, you'll find resources for researching homes and neighborhoods, co