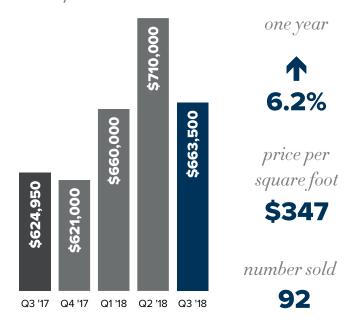

# SEATTLE METRO third quarter 2018 market review

a quarterly report on single family residential real estate activity



# Q3 SEATTLE

## quarterly report

#### **WEST SEATTLE**

 $median\ price$ 



### **SOUTH SEATTLE**

 $median\ price$ 



one year
trend

1
0.7%

price per
square foot
\$375

number sold **261** 

## **MADISON PARK & CAPITOL HILL**





## **QUEEN ANNE & MAGNOLIA**



© Copyright 2018 Windermere Mercer Island. Information and statistics derived from Northwest Multiple Listing Service.

# Q3 SEATTLE

## quarterly report

## **BALLARD & GREEN LAKE**

median price



#### **NORTH SEATTLE**

median price



#### **RICHMOND BEACH & SHORELINE**

median price



## **LAKE FOREST PARK & KENMORE**

median price



© Copyright 2018 Windermere Mercer Island. Information and statistics derived from Northwest Multiple Listing Service.

## A savvy way to search

## HOMES & STATS ONLINE



Looking for real-time information on today's real estate market? If so, your search is over!

We publish weekly residential and waterfront reports, along with monthly and quarterly overviews, to **LocalinSeattle.com**, providing a summary analysis of what's happening each week in 18 different residential and condo micro-markets throughout Seattle, Mercer Island and the Eastside.

In addition to statistical data, you'll find resources for researching homes and neighborhoods, community profiles, maps, links and school data. And, you can search for every property listed