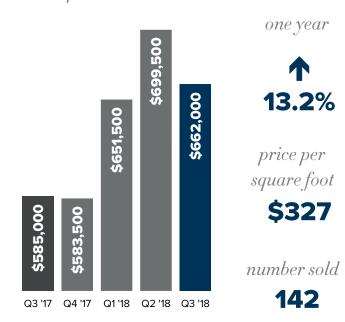

# SEATTLE METRO third quarter 2018 market review

a quarterly report on single family residential real estate activity



# Q3 SEATTLE

## quarterly report

#### **WEST SEATTLE**

 $median\ price$ 



### **SOUTH SEATTLE**

 $median\ price$ 



one year
trend

1
0.7%

price per
square foot
\$375

number sold **261** 

## **MADISON PARK & CAPITOL HILL**





## **QUEEN ANNE & MAGNOLIA**



© Copyright 2018 Windermere Mercer Island. Information and statistics derived from Northwest Multiple Listing Service.

# Q3 SEATTLE

## quarterly report

## **BALLARD & GREEN LAKE**

median price



#### **NORTH SEATTLE**

median price



#### **RICHMOND BEACH & SHORELINE**

median price



## **LAKE FOREST PARK & KENMORE**

median price



© Copyright 2018 Windermere Mercer Island. Information and statistics derived from Northwest Multiple Listing Service.

## A savvy way to search

## HOMES & STATS ONLINE



Looking for real-time information on today's real estate market? If so, your search is over!

We publish weekly residential and waterfront reports, along with monthly and quarterly overviews, to **LocalinSeattle.com**, providing a summary analysis of what's happening each week in 18 different residential and condo micro-markets throughout Seattle, Mercer Island and the Eastside.

In addition to statistical data, you'll find resources for researching homes and neighborhoods, community profiles, maps, links and school data. And, you can search for every property listed for sale—by any real estate company on **Windermere