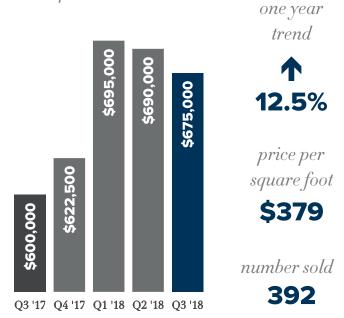

# SEATTLE METRO third quarter 2018 market review

a quarterly report on single family residential real estate activity



# Q3 SEATTLE

## quarterly report

#### **WEST SEATTLE**

 $median\ price$ 



### **SOUTH SEATTLE**

 $median\ price$ 



one year
trend

1
0.7%

price per
square foot
\$375

number sold **261** 

## **MADISON PARK & CAPITOL HILL**





## **QUEEN ANNE & MAGNOLIA**



© Copyright 2018 Windermere Mercer Island. Information and statistics derived from Northwest Multiple Listing Service.

# Q3 SEATTLE

## quarterly report

## **BALLARD & GREEN LAKE**

median price



#### **NORTH SEATTLE**

median price



#### **RICHMOND BEACH & SHORELINE**

median price



## **LAKE FOREST PARK & KENMORE**

median price



© Copyright 2018 Windermere Mercer Island. Information and statistics derived from Northwest Multiple Listing Service.

## A savvy way to search

## HOMES & STATS ONLINE



Looking for real-time information on today's real estate market? If so, your search is ove