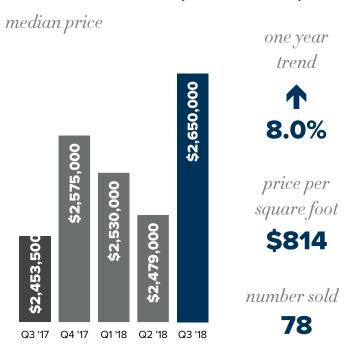

a quarterly report on single family residential real estate activity



# Q3 EASTSIDE



## quarterly report

### **EASTSIDE SOUTH** (S of I-90)



#### **MERCER ISLAND**



#### **WEST BELLEVUE (W OF 1-405)**



#### **EAST BELLEVUE** (E of I-405)



© Copyright 2018 Windermere Mercer Island. Information and statistics derived from Northwest Multiple Listing Service.

# Q3 EASTSIDE

## quarterly report

#### **EAST OF LAKE SAMMAMISH**



#### **REDMOND**





one year trend

12.2%

price per square foot

\$357

number sold

190

#### **KIRKLAND**

median price





#### WOODINVILLE

median price



one year trend

12.3%

price per square foot

\$344

number sold

**531** 

© Copyright 2018 Windermere Mercer Island. Information and statistics derived from Northwest Multiple Listing Service.

#### A savvy way to search

### HOMES & STATS ONLINE



Looking for real-time information on today's real estate market? If so, your search is over!

We publish weekly residential and waterfront reports, alon