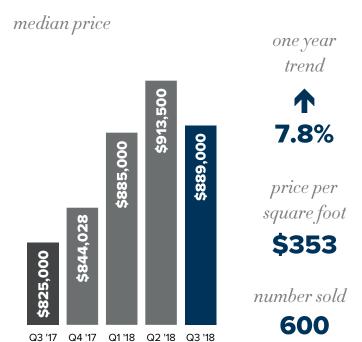

a quarterly report on single family residential real estate activity



# Q3 EASTSIDE



## quarterly report

### **EASTSIDE SOUTH** (S of I-90)



#### **MERCER ISLAND**



#### **WEST BELLEVUE (W OF 1-405)**



#### **EAST BELLEVUE** (E of I-405)



© Copyright 2018 Windermere Mercer Island. Information and statistics derived from Northwest Multiple Listing Service.

# Q3 EASTSIDE

## quarterly report

#### **EAST OF LAKE SAMMAMISH**



#### **REDMOND**





one year trend

12.2%

price per square foot

\$357

number sold

190

#### **KIRKLAND**

median price





#### WOODINVILLE

median price



one year trend

12.3%

price per square foot

\$344

number sold

**531** 

© Copyright 2018 Windermere Mercer Island. Information and statistics derived from Northwest Multiple Listing Service.

#### A savvy way to search

### HOMES & STATS ONLINE



Looking for real-time information on today's real estate market? If so, your search is over!

We publish weekly residential and waterfront reports, along with monthly and quarterly overviews, to **LocalinSeattle.com**, providing a summary analysis of what's happening each week in 18 different residential and condo micro-markets throughout Seattle, Mercer Island and the Eastside.