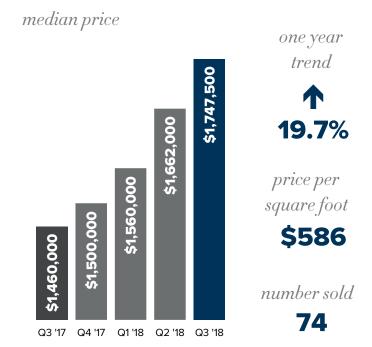

a quarterly report on single family residential real estate activity



# Q3 EASTSIDE



## quarterly report

### **EASTSIDE SOUTH** (S of I-90)



#### **MERCER ISLAND**



#### **WEST BELLEVUE (W OF 1-405)**



#### **EAST BELLEVUE** (E of I-405)



© Copyright 2018 Windermere Mercer Island. Information and statistics derived from Northwest Multiple Listing Service.

# Q3 EASTSIDE

## quarterly report

#### **EAST OF LAKE SAMMAMISH**



#### **REDMOND**





one year trend

12.2%

price per square foot

\$357

number sold

190

#### **KIRKLAND**

median price





#### WOODINVILLE

median price



one year trend

12.3%

price per square foot

\$344

number sold

**531** 

© Copyright 2018 Windermere Mercer Island. Information and statistics derived from Northwest Multiple Listing Service.

#### A savvy way to search

### HOMES & STATS ONLINE



Looking for real-time information on today's real estate market? If so, your search is over!

We publish weekly r