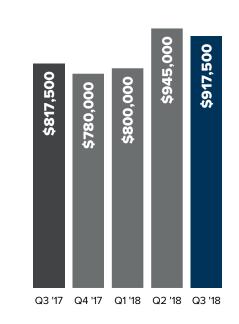

a quarterly report on single family residential real estate activity



# Q3 EASTSIDE



## quarterly report

### **EASTSIDE SOUTH** (S of I-90)



#### **MERCER ISLAND**



#### **WEST BELLEVUE (W OF 1-405)**



#### **EAST BELLEVUE** (E of I-405)



© Copyright 2018 Windermere Mercer Island. Information and statistics derived from Northwest Multiple Listing Service.

# Q3 EASTSIDE

## quarterly report

#### **EAST OF LAKE SAMMAMISH**



#### **REDMOND**





one year trend

12.2%

price per square foot

\$357

number sold

190

#### **KIRKLAND**

median price





#### WOODINVILLE

median price



one year trend

12.3%

price per square foot

\$344

number sold

**531** 

© Copyright 2018 Windermere Mercer Island. Information and statistics derived from Northwest Multiple Listing Service.

#### A savvy way to search

### HOMES & STATS ONLINE



Looking for real-time information on today's real estate market? If so, your search is over!

We publish weekly residential and waterfront reports, along with monthly and quarterly overviews, to **LocalinSeattle.com**, providing a summary analysis of what's happening each week in 18 different residential and condo micro-markets throughout Seattle, Mercer Island and the Eastside.

In addition to statis