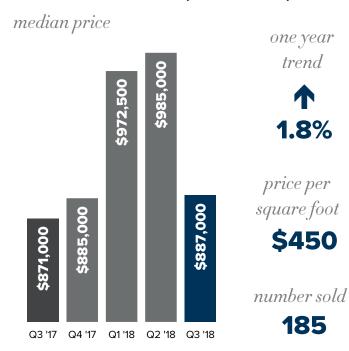

a quarterly report on single family residential real estate activity



# Q3 EASTSIDE



## quarterly report

### **EASTSIDE SOUTH** (S of I-90)



#### **MERCER ISLAND**



#### **WEST BELLEVUE (W OF 1-405)**



#### **EAST BELLEVUE** (E of I-405)



© Copyright 2018 Windermere Mercer Island. Information and statistics derived from Northwest Multiple Listing Service.

# Q3 EASTSIDE

## quarterly report

#### **EAST OF LAKE SAMMAMISH**



#### **REDMOND**





one year trend

12.2%

price per square foot

\$357

number sold

190

#### **KIRKLAND**

median price





#### WOODINVILLE

median price



one year trend

12.3%

price per square foot

\$344

number sold

**531** 

© Copyright 2018 Windermere Mercer Island. Information and statistics derived from Northwest Multiple Listing Service.

#### A savvy way to search

### HOMES & STATS ONLINE



Looking for real-time information on today's real estate market? If so, your search is over!

We publish weekly residential and waterfront reports, along with monthly and quarterly overviews,