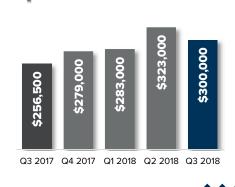

#### REDMOND

19.1% YOY

LAKE FOREST PARK ↑ 17.0% YOY

© Copyright 2018 Windermere Mercer Island. Information and statistics derived from Northwest Multiple Listing Service.

LOCALINSEATTLE.COM

Community info and market data for Seattle, Mercer Island & the Eastside

#### Percentage change Q3 2017 to Q3 2018