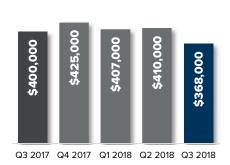

19.1% YOY



LAKE FOREST PARK ↑ 17.0% YOY



© Copyright 2018 Windermere Mercer Island. Information and statistics derived from Northwest Multiple Listing Service.

LOCALINSEATTLE.COM

Community info and market data for Seattle, Mercer Island & the Eastside

EAST LK SAMMAMISH

14.5% YOY



**WOODINVILLE**▲ 6.3% YOY



\$552,500 \$495,000 \$656,000 \$571,000 \$650,000



# Q3 SEATTLE CONDO quarterly report

#### Percentage change Q3 2017 to Q3 2018

#### WEST SEATTLE

↑ 25.0% YOY



Q3 2017 Q4 2017 Q1 2018 Q2 2018 Q3 2018

#### CAPITOL HILL MADISON PARK



#### **BALLARD-GREEN LAKE**

↑ 26.0% YOY



#### **LECSHI & MT BAKER**

7.2% YOY



Q3 2017 Q4 2017 Q1 2018 Q2 2018 Q3 2018

#### QUEEN ANNE MAGNOLIA

-4.8% YOY



Q3 2017 Q4 2017 Q1 2018 Q2 2018 Q3 2018

#### NORTH SEATTLE ↓ -8.0% yoy



#### **SODO & BEACON HILL**

↑ 5.1% YOY



#### DOWNTOWN SEATTLE BELLTOWN

RICHMOND BEACH SHORELINE



© Copyright 2018 Windermere Mercer Island. Information and statistics derived from Northwest Multiple Listing Service.



206.232.0446 | windermeremercerisland.com

WINDERMERE MERCER ISLAND

### A savvy way to search HOMES & STATS ONLINE



Looking for real-time information on today's real estate market? If so, your search is over!

We publish weekly residential and waterfront reports, along with monthly and quarterly overviews, to **LocalinSeattle.com**, providing a summary analysis of what's happening each week in 18 different residential and condo micro-markets throughout Seattle, Mercer Island and the Eastside.

In addition to statistical data, you'll find resources for researching