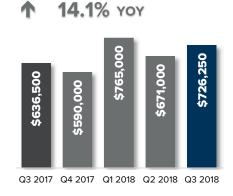

# CONDO REPORT

third quarter 2018 greater seattle-eastside





LOCALINSEATTLE.COM

206.232.0446 | windermeremercerisland.com

## Q3 EASTSIDE CONDO quarterly report

#### Percentage change Q3 2017 to Q3 2018

#### SOUTH BELLEVUE



Q3 2017 Q4 2017 Q1 2018 Q2 2018 Q3 2018

EAST BELLEVUE

↑ 37.1% YOY

**KIRKLAND** 

17.6% YOY



#### **MERCER ISLAND**



#### WEST BELLEVUE



#### REDMOND

19.1% YOY



LAKE FOREST PARK ↑ 17.0% YOY



© Copyright 2018 Windermere Mercer Island. Information and statistics derived from Northwest Multiple Listing Service.

LOCALINSEATTLE.COM

Community info and market data for Seattle, Mercer Island & the Eastside

EAST LK SAMMAMISH

14.5% YOY



**WOODINVILLE**▲ 6.3% YOY



\$552,500 \$495,000 \$656,000 \$571,000 \$650,000



# Q3 SEATTLE CONDO quarterly report

#### Percentage change Q3 2017 to Q3 2018

#### WEST SEATTLE

↑ 25.0% YOY



Q3 2017 Q4 2017 Q1 2018 Q2 2018 Q3 2018

#### CAPITOL HILL MADISON PARK



#### **BALLARD-GREEN LAKE**

↑ 26.0% YOY



#### **LECSHI & MT BAKER**

7.2% YOY



Q3 2017 Q4 2017 Q1 2018 Q2 2018 Q3 2018

#### QUEEN ANNE MAGNOLIA

-4.8% YOY



Q3 2017 Q4 2017 Q1 2018 Q2 2018 Q3 2018

#### NORTH SEATTL