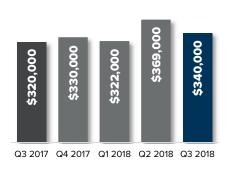

#### SOUTH BELLEVUE

Q3 2017 Q4 2017 Q1 2018 Q2 2018 Q3 2018

EAST BELLEVUE

↑ 37.1% YOY

**KIRKLAND** 

17.6% YOY