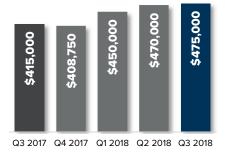

#### SOUTH BELLEVUE

Q3 2017 Q4 2017 Q1 2018 Q2 2018 Q3 2018

EAST BELLEVUE

↑ 37.1% YOY

**KIRKLAND** 

17.6% YOY

#### Percentage change Q3 2017 to Q3 2018