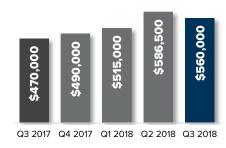

# CONDO REPORT

third quarter 2018 greater seattle-eastside





LOCALINSEATTLE.COM

206.232.0446 | windermeremercerisland.com

## Q3 EASTSIDE CONDO quarterly report

#### Percentage change Q3 2017 to Q3 2018

#### SOUTH BELLEVUE



Q3 2017 Q4 2017 Q1 2018 Q2 2018 Q3 2018

EAST BELLEVUE

↑ 37.1% YOY

**KIRKLAND** 

17.6% YOY



#### **MERCER ISLAND**



#### WEST BELLEVUE



#### REDMOND

19.1% YOY



LAKE FOREST PARK ↑ 17.0% YOY



© Copyright 2018 Windermere Mercer Island. Information and statistics derived from Northwest Multiple Listing Service.

LOCALINSEATTLE.COM

Community info and market data for Seattle, Mercer Island & the Eastside

EAST LK SAMMAMISH

14.5% YOY



**WOODINVILLE**▲ 6.3% YOY



\$552,500 \$495,000 \$656,000 \$571,000 \$650,000



# Q3 SEATTLE CONDO quarterly report

#### Percentage change Q3 2017 to Q3 2018

#### WEST SEATTLE

↑ 25.0% YOY



Q3 2017 Q4 2017 Q1 2018 Q2 2018 Q3 2018

#### CAPITOL HILL MADISON PARK



#### **BALLARD-GREEN LAKE**

↑ 26.0% YOY



#### **LECSHI & MT BAKER**

7.2% YOY



Q3 2017 Q4 2017 Q1 2018 Q2 2018 Q3 2018

#### QUEEN ANNE MAGNOLIA

-4.8% YOY



Q3 2017 Q4 2017 Q1 2018 Q2 2018 Q3 2018

#### NORTH SEATTLE ↓ -8.0% yoy



#### **SOD