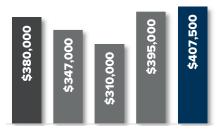

EAST LK SAMMAMISH

14.5% YOY

**WOODINVILLE**▲ 6.3% YOY

\$552,500 \$495,000 \$656,000 \$571,000 \$650,000