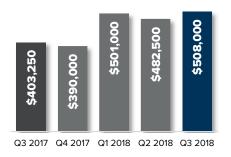

#### SOUTH BELLEVUE

Q3 2017 Q4 2017 Q1 2018 Q2 2018 Q3 2018

EAST BELLEVUE

↑ 37.1% YOY

**KIRKLAND** 

17.6% YOY