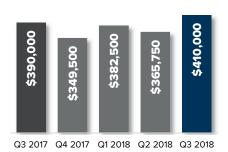

#### SOUTH BELLEVUE

Q3 2017 Q4 2017 Q1 2018 Q2 2018 Q3 2018

EAST BELLEVUE

↑ 37.1% YOY

**KIRKLAND** 

17.6% YOY