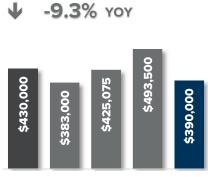

#### SOUTH BELLEVUE

Q3 2017 Q4 2017 Q1 2018 Q2 2018 Q3 2018

EAST BELLEVUE

↑ 37.1% YOY

**KIRKLAND** 

17.6% YOY