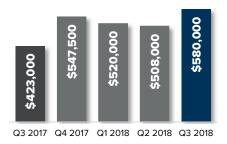

# CONDO REPORT

third quarter 2018 greater seattle-eastside





LOCALINSEATTLE.COM

206.232.0446 | windermeremercerisland.com

## Q3 EASTSIDE CONDO quarterly report

#### Percentage change Q3 2017 to Q3 2018

#### SOUTH BELLEVUE



Q3 2017 Q4 2017 Q1 2018 Q2 2018 Q3 2018

EAST BELLEVUE

↑ 37.1% YOY

**KIRKLAND** 

17.6% YOY



#### **MERCER ISLAND**



#### WEST BELLEVUE



#### REDMOND

19.1% YOY



LAKE FOREST PARK ↑ 17.0% YOY



© Copyright 2018 Windermere Mercer Island. Information and statistics derived from Northwest Multiple Listing Service.

LOCALINSEATTLE.COM

Community info and market data for Seattle, Mercer Island & the Eastside

EAST LK SAMMAMISH

14.5% YOY



**WOODINVILLE**▲ 6.3% YOY



\$552,500 \$495,000 \$656,000 \$571,000 \$650,000



# Q3 SEATTLE CONDO quarterly report

#### Percentage change Q3 2017 to Q3 2018

#### WEST SEATTLE

↑ 25.0% YOY



Q3 2017 Q4 2017 Q1 2018 Q2 2018 Q3 2018

#### CAPITOL HILL MADISON PARK



#### **BALLARD-GREEN LAKE**

↑ 26.0% YOY



#### **LECSHI & MT BAKER**

7.2% YOY



Q3 2017 Q4 2017 Q1 2018 Q2 2018 Q3 2018

#### QUEEN ANNE MAGNOLIA

-4.8% YOY



Q3 2017 Q4