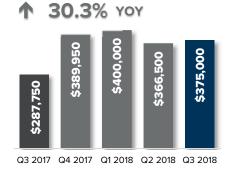

d statistics derived from Northwest Multiple Listing Service.

LOCALINSEATTLE.COM

Community info and market data for Seattle, Mercer Island & the Eastside

EAST LK SAMMAMISH

14.5% YOY



**WOODINVILLE**▲ 6.3% YOY



\$552,500 \$495,000 \$656,000 \$571,000 \$650,000



# Q3 SEATTLE CONDO quarterly report

#### Percentage change Q3 2017 to Q3 2018

#### WEST SEATTLE

↑ 25.0% YOY



Q3 2017 Q4 2017 Q1 2018 Q2 2018 Q3 2018

#### CAPITOL HILL MADISON PARK



#### **BALLARD-GREEN LAKE**

↑ 26.0% YOY



#### **LECSHI & MT BAKER**

7.2% YOY



Q3 2017 Q4 2017 Q1 2018 Q2 2018 Q3 2018

#### QUEEN ANNE MAGNOLIA

-4.8% YOY



Q3 2017 Q4 2017 Q1 2018 Q2 2018 Q3 2018

#### NORTH SEATTLE ↓ -8.0% yoy



#### **SODO & BEACON HILL**

↑ 5.1% YOY



#### DOWNTOWN SEATTLE BELLTOWN

RICHMOND BEACH SHORELINE



© Copyright 2018 Windermere Mercer Island. Information and statistics derived from Northwest Multiple Listing Service.



206.232.0446 | windermeremercerisland.com

WINDERMERE MERCER ISLAND

### A savvy way to search HOMES & STATS ONLINE



Looking for real-time information on today's real estate market? If so, your search is over!

We publish weekly residential and waterfront reports, along with monthly and quarterly overviews, to **LocalinSeattle.com**, providing a summary analysis of what's happening each week in 18 different residential and condo micro-markets throughout Seattle, Mercer Island and the Eastside.

In addition to statistical data, you'll find resources for researching homes and neighborhoods, community profiles, maps, links and school data. And, you can search for every