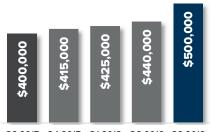

EAST LK SAMMAMISH

14.5% YOY

**WOODINVILLE**▲ 6.3% YOY

\$552,500 \$495,000 \$656,000 \$571,000 \$650,000