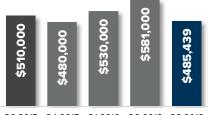

17.6% YOY



#### **MERCER ISLAND**



#### WEST BELLEVUE



#### REDMOND

19.1% YOY



LAKE FOREST PARK ↑ 17.0% YOY



© Copyright 2018 Windermere Mercer Island. Information and statistics derived from Northwest Multiple Listing Service.

LOCALINSEATTLE.COM

Community info and market data for Seattle, Mercer Island & the Eastside

EAST LK SAMMAMISH

14.5% YOY



**WOODINVILLE**▲ 6.3% YOY



\$552,500 \$495,000 \$656,000 \$571,000 \$650,000



# Q3 SEATTLE CONDO quarterly report

#### Percentage change Q3 2017 to Q3 2018

#### WEST SEATTLE

↑ 25.0% YOY



Q3 2017 Q4 2017 Q1 2018 Q2 2018 Q3 2018

#### CAPITOL HILL MADISON PARK



#### **BALLARD-GREEN LAKE**

↑ 26.0% YOY



#### **LECSHI & MT BAKER**

7.2% YOY



Q3 2017 Q4 2017 Q1 2018 Q2 2018 Q3 2018

#### QUEEN ANNE MAGNOLIA

-4.8% YOY



Q3 2017 Q4 2017 Q1 2018 Q2 2018 Q3 2018

#### NORTH SEATTLE ↓ -8.0% yoy



#### **SODO & BEACON HILL**

↑ 5.1% YOY



#### DOWNTOWN SEATTLE BELLTOWN

RICHMOND BEACH SHORELINE



© Copyright 2018 Windermere Mercer Island. Information and statistics derived from Northwest Multiple Listing Service.



206.232.0446 | windermeremercerisland.com

WINDERMERE MERCER ISLAND

### A savvy way to search HOMES & STATS ONLINE



Looking for real-time information on today's real estate market? If so, your search is over!

We publish weekly residential and waterfront reports, along with monthly and quarterly overviews, to **LocalinSeattle.com**, providing a summary analysis of what's happening each week in 18 different residential and condo micro-markets throughout Seattle, Mercer Island and the Eastsid