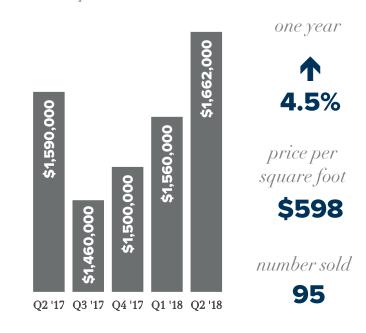

a quarterly report on single family residential real estate activity



# Q2 EASTSIDE quarter in review



#### **EASTSIDE SOUTH** (S of I-90)

median price



#### **MERCER ISLAND**

median price



### **WEST BELLEVUE (W OF 1-405)**

median price



## **EAST BELLEVUE** (E of I-405)

median price



© Copyright 2011-2018 Windermere Real Estate/Mercer Island. Information and statistics derived from Northwest Multiple Listing Service.

## Q2 EASTSIDE quarter in review



#### **EAST OF LAKE SAMMAMISH**

median price



#### **REDMOND**

median price



one year



price per square foot

\$368

number sold

164

#### **KIRKLAND**

median price





### **JUANITA & WOODINVILLE**

median price



one year

14.4%

price per square foot

\$355

number sold

**590** 

© Copyright 2011-2018 Windermere Real Estate/Mercer Island. Information and statistics derived from Northwest Multiple Listing Service.

## Wait there's more!

## HOMES & STATS ONLINE



While having a historical perspective