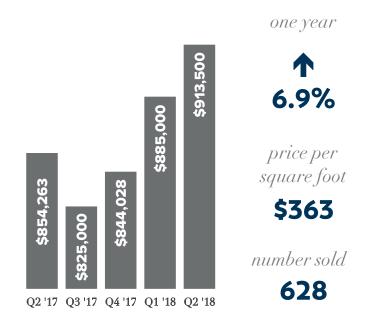

a quarterly report on single family residential real estate activity



# Q2 EASTSIDE quarter in review



#### **EASTSIDE SOUTH** (S of I-90)

median price



#### **MERCER ISLAND**

median price



### **WEST BELLEVUE (W OF 1-405)**

median price



## **EAST BELLEVUE** (E of I-405)

median price



© Copyright 2011-2018 Windermere Real Estate/Mercer Island. Information and statistics derived from Northwest Multiple Listing Service.

## Q2 EASTSIDE quarter in review



#### **EAST OF LAKE SAMMAMISH**

median price



#### **REDMOND**

median price



one year



price per square foot

\$368

number sold

164

#### **KIRKLAND**

median price





### **JUANITA & WOODINVILLE**

median price



one year

14.4%

price per square foot

\$355

number sold

**590** 

© Copyright 2011-2018 Windermere Real Estate/Mercer Island. Information and statistics derived from Northwest Multiple Listing Service.

## Wait there's more!

## HOMES & STATS ONLINE



While having a historical perspective like this review is valuable, you may be looking for real-time information on today's real estate market. If so, your search is over!

We publish weekly reports to **TheMarketTalks.com**, providing a summary analysis of what's happening in 16 different micro-markets, including Mercer Island.

Interested in what's happening