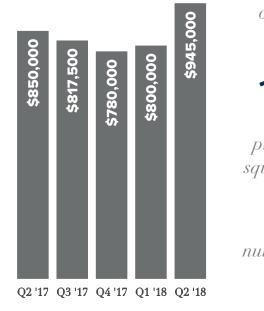

a quarterly report on single family residential real estate activity



# Q2 EASTSIDE quarter in review



#### **EASTSIDE SOUTH** (S of I-90)

median price



#### **MERCER ISLAND**

median price



### **WEST BELLEVUE (W OF 1-405)**

median price



## **EAST BELLEVUE** (E of I-405)

median price



© Copyright 2011-2018 Windermere Real Estate/Mercer Island. Information and statistics derived from Northwest Multiple Listing Service.

## Q2 EASTSIDE quarter in review



#### **EAST OF LAKE SAMMAMISH**

median price



#### **REDMOND**

median price



one year



price per square foot

\$368

number sold

164

#### **KIRKLAND**

median price





### **JUANITA & WOODINVILLE**

median price



one year

14.4%

price per square foot

\$355

number sold

**590** 

© Copyright 2011-2018 Windermere Real Estate/Mercer Island. Information and statistics derived from Northwest Multiple Listing Service.

## Wait there's more!

## HOMES & STATS ONLINE



While having a historical perspective like this review is valuable, you may be looking for real-time information on today's real estate market. If so, your search is over!

We publish weekly reports to **TheMarketTalks.com**, providing a summary analysis of what's happening in 16 different micro-markets, including Mercer Island.

Interested in what's happening with waterfront properties? We are