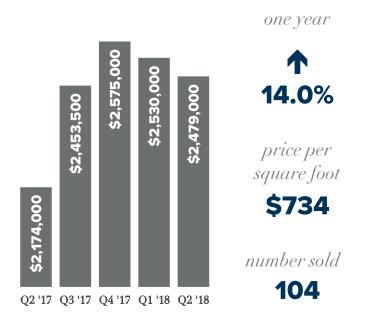

a quarterly report on single family residential real estate activity



# Q2 EASTSIDE quarter in review



#### **EASTSIDE SOUTH** (S of I-90)

median price



#### **MERCER ISLAND**

median price



### **WEST BELLEVUE (W OF 1-405)**

median price



## **EAST BELLEVUE** (E of I-405)

median price



© Copyright 2011-2018 Windermere Real Estate/Mercer Island. Information and statistics derived from Northwest Multiple Listing Service.

## Q2 EASTSIDE quarter in review



#### **EAST OF LAKE SAMMAMISH**

median price



#### **REDMOND**

median price



one year



price per square foot

\$368

number sold

164

#### **KIRKLAND**

median price





### **JUANITA & WOODINVILLE**

median price



one year

14.4%

price per square foot

\$355

number sold

**590** 

© Copyright 2011-2018 Windermere Real Estate/Mercer Island. Information and statistics derived from Northwest Multiple Listing Service.

## Wait there's more!

## HOMES & STATS ONLINE



While having a historical perspective like this review is valuable, you may be looking for