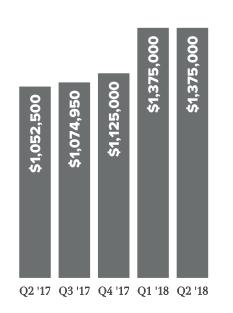

a quarterly report on single family residential real estate activity



# Q2 EASTSIDE quarter in review



#### **EASTSIDE SOUTH** (S of I-90)

median price



#### **MERCER ISLAND**

median price



### **WEST BELLEVUE (W OF 1-405)**

median price



## **EAST BELLEVUE** (E of I-405)

median price



© Copyright 2011-2018 Windermere Real Estate/Mercer Island. Information and statistics derived from Northwest Multiple Listing Service.

## Q2 EASTSIDE quarter in review



#### **EAST OF LAKE SAMMAMISH**

median price



#### **REDMOND**

median price



one year



price per square foot

\$368

number sold

164

#### **KIRKLAND**

median price





### **JUANITA & WOODINVILLE**

median price



one year

14.4%

price per square foot

\$355

number sold

**590** 

© Copyright 2011-2018 Windermere Real Estate/Mercer Island. Information and statistics derived from Northwest Multiple Listing Service.

## Wait there's more!

## HOMES & STATS ONLINE



While having a historical perspective like this review is valuable, you may be looking for real-time information on today's real estate market. If so, your search is over!

We publish weekly reports to **TheMarketTalks.com**, providing a summary analysis of what's happening in 16 different micro-markets, including Mercer Island.

Interested in what's happening with waterfront properties? We are too! That's why we analyze waterfront sales each month and post results at *TheWaterfrontRepor