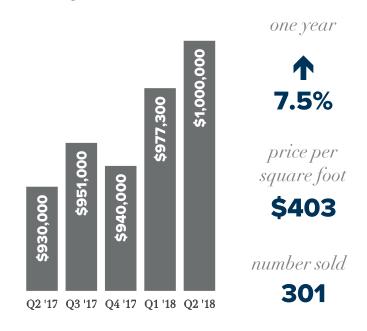

a quarterly report on single family residential real estate activity



# Q2 EASTSIDE quarter in review



#### **EASTSIDE SOUTH** (S of I-90)

median price



#### **MERCER ISLAND**

median price



### **WEST BELLEVUE (W OF 1-405)**

median price



## **EAST BELLEVUE** (E of I-405)

median price



© Copyright 2011-2018 Windermere Real Estate/Mercer Island. Information and statistics derived from Northwest Multiple Listing Service.

## Q2 EASTSIDE quarter in review



#### **EAST OF LAKE SAMMAMISH**

median price



#### **REDMOND**

median price



one year



price per square foot

\$368

number sold

164

#### **KIRKLAND**

median price





### **JUANITA & WOODINVILLE**

median price



one year

14.4%

price per square foot

\$355

number sold

**590** 

© Copyright 2011-2018 Windermere Real Estate/Mercer Island. Information and statistics derived from Northwest Multiple Listing Service.

## Wait there's more!

## HOMES & STATS ONLINE