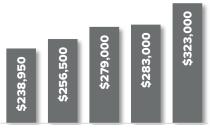

# **WEST SEATTLE ↑ 21.7**%

CAPITOL HILL

Q2 2017 Q3 2017 Q4 2017 Q1 2018 Q2 2018

QUEEN ANNE MAGNOLIA
↑ 29.1%

DOWNTOWN SEATTLE BELLTOWN
↑ 20.4%

Q2 2017 Q3 2017 Q4 2017 Q1 2018 Q2 2018

# BALLARD-GREENLAKE ↑ 30.4%

NORTH SEATTLE

↑ 5.6%

RICHMOND BEACH SHORELINE

Q2 2017 Q3 2017 Q4 2017 Q1 2018 Q2 2018

#### One year trend (quarter over quarter change) shown as a percentage.

© Copyright 2011-2018 Windermere Real Estate/Mercer Island. Information and statistics derived from Northwest Multiple Listing Service.