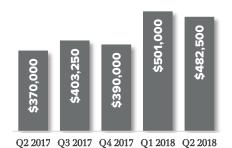

 $Q2\ 2017\quad Q3\ 2017\quad Q4\ 2017\quad Q1\ 2018\quad Q2\ 2018$ 

**LAKE FOREST PARK** 35.2%

Q2 2017 Q3 2017 Q4 2017 Q1 2018 Q2 2018

One year trend (quarter over quarter change) shown as a percentage.