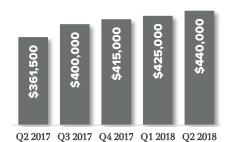

#### **SOUTH BELLEVUE** 26.5%

**MERCER ISLAND** 16.5%

**WEST BELLEVUE** -3.5%

**EAST BELLEVUE** 27.0%

**EAST LK SAMMAMISH** 13.3%

**REDMOND** 26.8%

**KIRKLAND** 8.2%

**WOODINVILLE** JUANITA-DUVALL 15.3%

 $Q2\ 2017\quad Q3\ 2017\quad Q4\ 2017\quad Q1\ 2018\quad Q2\ 2018$ 

**LAKE FOREST PARK** 35.2%

Q2 2017 Q3 2017 Q4 2017 Q1 2018 Q2 2018

One year trend (quarter over quarter change) shown as a percentage.