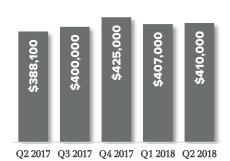

 $Q2\ 2017\quad Q3\ 2017\quad Q4\ 2017\quad Q1\ 2018\quad Q2\ 2018$ 

**LAKE FOREST PARK** 35.2%

Q2 2017 Q3 2017 Q4 2017 Q1 2018 Q2 2018

One year trend (quarter over quarter change) shown as a percentage.