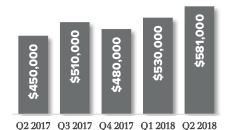

# **WEST SEATTLE ↑ 21.7**%

CAPITOL HILL

Q2 2017 Q3 2017 Q4 2017 Q1 2018 Q2 2018

QUEEN ANNE MAGNOLIA
↑ 29.1%

DOWNTOWN SEATTLE BELLTOWN
↑ 20.4%

Q2 2017 Q3 2017 Q4 2017 Q1 2018 Q2 2018

# BALLARD-GREENLAKE ↑ 30.4%

NORTH SEATTLE

↑ 5.6%

RICHMOND BEACH SHORELINE

Q2 2017 Q3 2017 Q4 2017 Q1 2018 Q2 2018