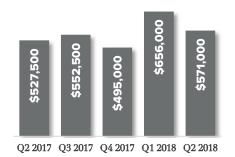

# BALLARD-GREENLAKE ↑ 30.4%

NORTH SEATTLE

↑ 5.6%

RICHMOND BEACH SHORELINE

Q2 2017 Q3 2017 Q4 2017 Q1 2018 Q2 2018