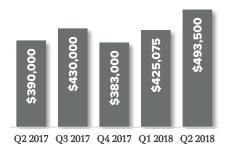

# **WEST SEATTLE ↑ 21.7**%

CAPITOL HILL

Q2 2017 Q3 2017 Q4 2017 Q1 2018 Q2 2018

QUEEN ANNE MAGNOLIA
↑ 29.1%

DOWNTOWN SEATTLE BELLTOWN
↑ 20.4%

Q2 2017 Q3 2017 Q4 2017 Q1 2018 Q2 2018

#### One year trend (quarter over quarter change) shown as a percentage.

© Copyright 2011-2018 Windermere Real Estate/Mercer Island. Information and statistics derived from Northwest Multiple Listing Service.