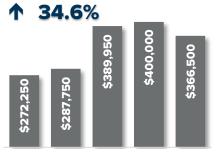

# **WEST SEATTLE ↑ 21.7**%

CAPITOL HILL

Q2 2017 Q3 2017 Q4 2017 Q1 2018 Q2 2018

QUEEN ANNE MAGNOLIA
↑ 29.1%

DOWNTOWN SEATTLE BELLTOWN
↑ 20.4%

Q2 2017 Q3 2017 Q4 2017 Q1 2018 Q2 2018

# BALLARD-GREENLAKE ↑ 30.4%

NORTH SEATTLE

↑ 5.6%

RICHMOND BEACH SHORELINE

Q2 2017 Q3 2017 Q4 2017 Q1 2018 Q2 2018