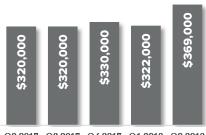

#### **SOUTH BELLEVUE** 26.5%

**MERCER ISLAND** 16.5%

**WEST BELLEVUE** -3.5%

**EAST BELLEVUE** 27.0%

**EAST LK SAMMAMISH** 13.3%

**REDMOND** 26.8%

**KIRKLAND** 8.2%

**WOODINVILLE** JUANITA-DUVALL 15.3%

 $Q2\ 2017\quad Q3\ 2017\quad Q4\ 2017\quad Q1\ 2018\quad Q2\ 2018$ 

**LAKE FOREST PARK** 35.2%

Q2 2017 Q3 2017 Q4 2017 Q1 2018 Q2 2018

One year trend (quarter over quarter change) shown as a percentage.