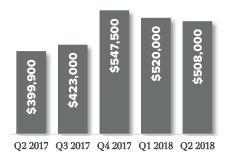

#### **SOUTH BELLEVUE** 26.5%

**MERCER ISLAND** 16.5%

**WEST BELLEVUE** -3.5%

**EAST BELLEVUE** 27.0%

**EAST LK SAMMAMISH** 13.3%

**REDMOND** 26.8%

**KIRKLAND** 8.2%

**WOODINVILLE** JUANITA-DUVALL 15.3%

 $Q2\ 2017\quad Q3\ 2017\quad Q4\ 2017\quad Q1\ 2018\quad Q2\ 2018$ 

**LAKE FOREST PARK** 35.2%

Q2 2017 Q3 2017 Q4 2017 Q1 2018 Q2 2018

One year trend (quarter over quarter change) shown as a percentage.