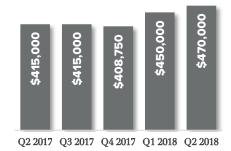

# **WEST SEATTLE ↑ 21.7**%

CAPITOL HILL

Q2 2017 Q3 2017 Q4 2017 Q1 2018 Q2 2018

QUEEN ANNE MAGNOLIA
↑ 29.1%

DOWNTOWN SEATTLE BELLTOWN
↑ 20.4%

Q2 2017 Q3 2017 Q4 2017 Q1 2018 Q2 2018