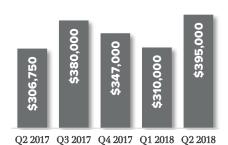

# **WEST SEATTLE ↑ 21.7**%

CAPITOL HILL

Q2 2017 Q3 2017 Q4 2017 Q1 2018 Q2 2018

QUEEN ANNE MAGNOLIA
↑ 29.1%

DOWNTOWN SEATTLE BELLTOWN
↑ 20.4%

Q2 2017 Q3 2017 Q4 2017 Q1 2018 Q2 2018

# BALLARD-GREENLAKE ↑ 30.4%

NORTH SEATTLE

↑ 5.6%

RICHMOND BEACH SHORELINE

Q2 2017 Q3 2017 Q4 2017 Q1 2018 Q2 2018

#### One year trend (quarter over quarter change) shown as a percentage.

© Copyright 2011-2018 Windermere Real Estate/Mercer Island. Information and statistics derived from Northwest Multiple Listing Service.