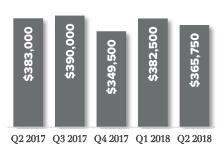

#### **SOUTH BELLEVUE** 26.5%

**MERCER ISLAND** 16.5%

**WEST BELLEVUE** -3.5%

**EAST BELLEVUE** 27.0%

**EAST LK SAMMAMISH** 13.3%

**REDMOND** 26.8%

**KIRKLAND** 8.2%

**WOODINVILLE** JUANITA-DUVALL 15.3%

 $Q2\ 2017\quad Q3\ 2017\quad Q4\ 2017\quad Q1\ 2018\quad Q2\ 2018$ 

**LAKE FOREST PARK** 35.2%

Q2 2017 Q3 2017 Q4 2017 Q1 2018 Q2 2018

One year trend (quarter over quarter change) shown as a percentage.