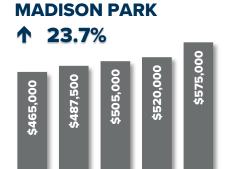

#### **SOUTH BELLEVUE** 26.5%

**MERCER ISLAND** 16.5%

**WEST BELLEVUE** -3.5%

**EAST BELLEVUE** 27.0%

**EAST LK SAMMAMISH** 13.3%

**REDMOND** 26.8%

**KIRKLAND** 8.2%

**WOODINVILLE** JUANITA-DUVALL 15.3%

 $Q2\ 2017\quad Q3\ 2017\quad Q4\ 2017\quad Q1\ 2018\quad Q2\ 2018$ 

**LAKE FOREST PARK** 35.2%

Q2 2017 Q3 2017 Q4 2017 Q1 2018 Q2 2018

One year trend (quarter over quarter change) shown as a percentage.