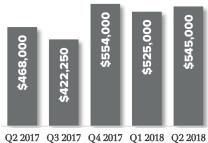

# BALLARD-GREENLAKE ↑ 30.4%

NORTH SEATTLE

↑ 5.6%

RICHMOND BEACH SHORELINE

Q2 2017 Q3 2017 Q4 2017 Q1 2018 Q2 2018

#### One year trend (quarter over quarter change) shown as a percentage.

© Copyright 2011-2018 Windermere Real Estate/Mercer Island. Information and statistics derived from Northwest Multiple Listing Service.