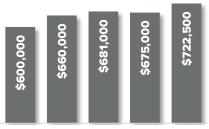

# **WEST SEATTLE ↑ 21.7**%

CAPITOL HILL

Q2 2017 Q3 2017 Q4 2017 Q1 2018 Q2 2018

QUEEN ANNE MAGNOLIA
↑ 29.1%

DOWNTOWN SEATTLE BELLTOWN
↑ 20.4%

Q2 2017 Q3 2017 Q4 2017 Q1 2018 Q2 2018

# BALLARD-GREENLAKE ↑ 30.4%

NORTH SEATTLE

↑ 5.6%

RICHMOND BEACH SHORELINE

Q2 2017 Q3 2017 Q4 2017 Q1 2018 Q2 2018