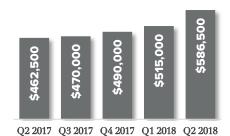

# **WEST SEATTLE ↑ 21.7**%

CAPITOL HILL

Q2 2017 Q3 2017 Q4 2017 Q1 2018 Q2 2018

QUEEN ANNE MAGNOLIA
↑ 29.1%

DOWNTOWN SEATTLE BELLTOWN
↑ 20.4%

Q2 2017 Q3 2017 Q4 2017 Q1 2018 Q2 2018